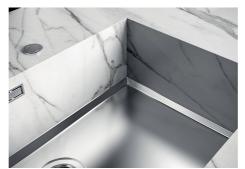

| Waste fitting                   | 3,5" drain                                                                                                                                                                                                                                                                                                                                   |
|---------------------------------|----------------------------------------------------------------------------------------------------------------------------------------------------------------------------------------------------------------------------------------------------------------------------------------------------------------------------------------------|
| Notes:                          | For 12 mm thick sheets                                                                                                                                                                                                                                                                                                                       |
| FEATURES                        |                                                                                                                                                                                                                                                                                                                                              |
| Gold                            | The Gold finish is obtained by treating the steel with a physical process called PVD (Physical Vacuum Deposition) which deposits particles of noble metals on the surface. The result is a unique and refined aesthetic effect, and an improvement in the mechanical properties of the steel that is more resistant to shocks and scratches. |
| PHANTOM BASE - 12 mm            | The Phantom BASE sink's bottoms are specifically engineered to be coupled with sinks made out of slabs. The perimetric trough makes for a simple and perfect installation. This version of Phantom BASE is meant for slabs of 12mm thickness.                                                                                                |
| PHANTOM BASE WITHOUT<br>WELDING | The steel bottom Phantom BASE solves the problem of water draining of slab sinks, because the slope built into the moulded bottom ensures perfect draining. The radius and sloped profile of Phantom BASE guarantee great practicality and hygiene in everyday cleaning.                                                                     |
| High thickness                  | Imm thick steel. A significant thickness, which guarantees the maximum sturdiness and durability.                                                                                                                                                                                                                                            |
| Perimetral overflow             | The overflow is always a security on the Foster sinks that prevents the overflow of water in case of oversights. The perimeter drain solution improves aesthetics thanks to its square and essential shape.                                                                                                                                  |