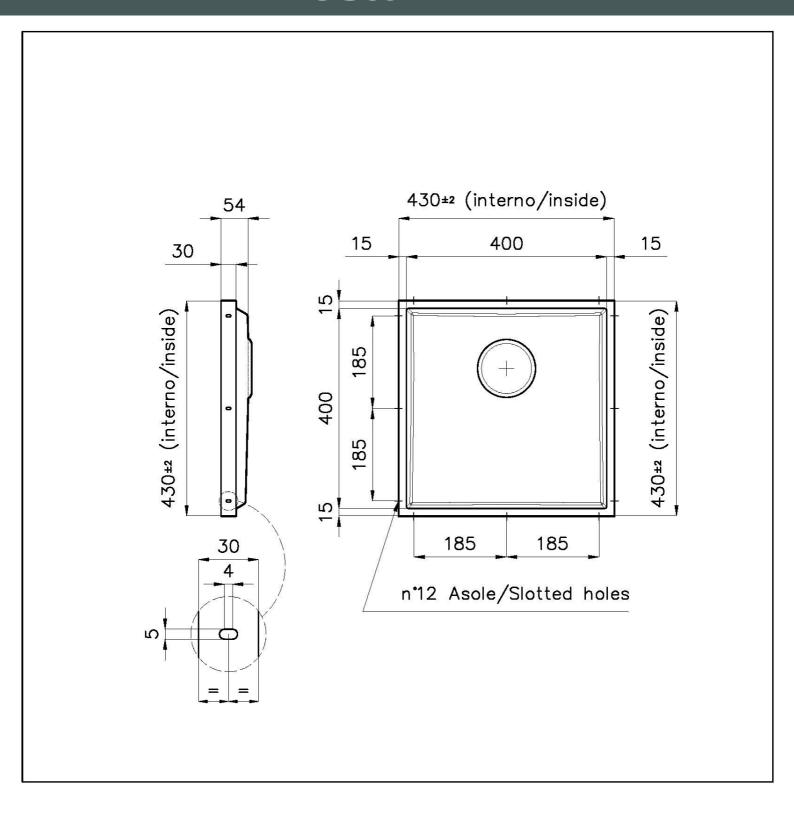

#### **DETAILS**

| Material          | AISI 304 stainless steel                                                                                 |
|-------------------|----------------------------------------------------------------------------------------------------------|
| Texture           | Foster brushed                                                                                           |
| Finish            | PVD                                                                                                      |
| Coloring          | Gold                                                                                                     |
| Dimensions        | 430 x 430 mm                                                                                             |
| Number of bowls   | 1 bowl                                                                                                   |
| Bowl dimension    | 406 x 406 mm                                                                                             |
| Built-in hole     | View technical data sheet                                                                                |
| Standard fittings | Drain, Foster overflow and universal corrugated pipe (for installing different overflows), Boxed packing |

| Waste fitting                   | 3,5" drain                                                                                                                                                                                                                                                                                                                                   |
|---------------------------------|----------------------------------------------------------------------------------------------------------------------------------------------------------------------------------------------------------------------------------------------------------------------------------------------------------------------------------------------|
| Notes:                          | For 12 mm thick sheets                                                                                                                                                                                                                                                                                                                       |
| FEATURES                        |                                                                                                                                                                                                                                                                                                                                              |
| Gold                            | The Gold finish is obtained by treating the steel with a physical process called PVD (Physical Vacuum Deposition) which deposits particles of noble metals on the surface. The result is a unique and refined aesthetic effect, and an improvement in the mechanical properties of the steel that is more resistant to shocks and scratches. |
| PHANTOM BASE - 12 mm            | The Phantom BASE sink's bottoms are specifically engineered to be coupled with sinks made out of slabs. The perimetric trough makes for a simple and perfect installation. This version of Phantom BASE is meant for slabs of 12mm thickness.                                                                                                |
| PHANTOM BASE WITHOUT<br>WELDING | The steel bottom Phantom BASE solves the problem of water draining of slab sinks, because the slope built into the moulded bottom ensures perfect draining. The radius and sloped profile of Phantom BASE guarantee great practicality and hygiene in everyday cleaning.                                                                     |
| High thickness                  | Imm thick steel. A significant thickness, which guarantees the maximum sturdiness and durability.                                                                                                                                                                                                                                            |
| Perimetral overflow             | The overflow is always a security on the Foster sinks that prevents the overflow of water in case of oversights. The perimeter drain solution improves aesthetics thanks to its square and essential shape.                                                                                                                                  |