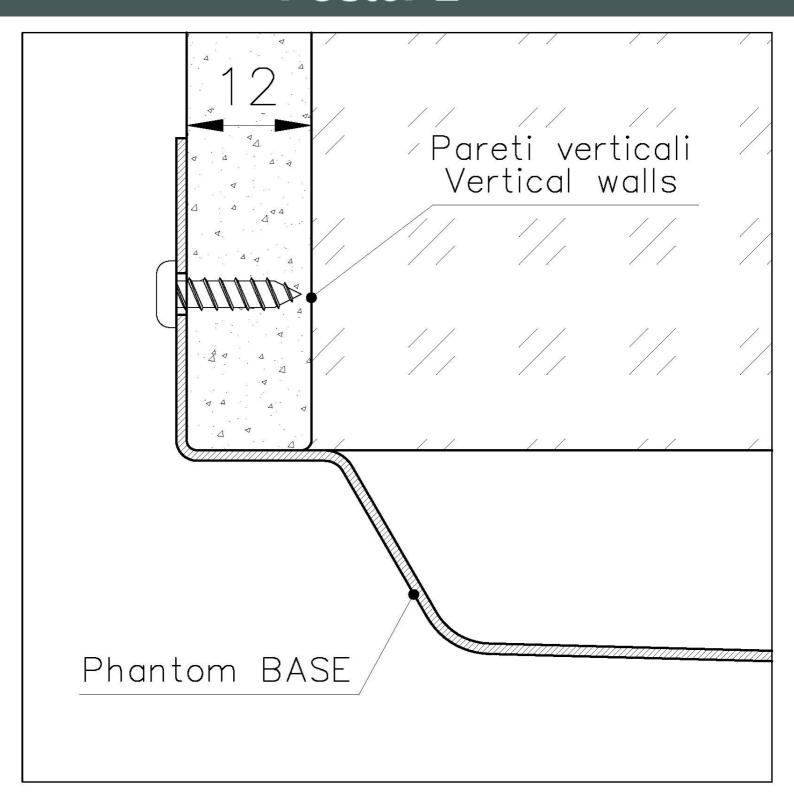

| Waste fitting                   | 3,5" drain                                                                                                                                                                                                                                                                                                                                   |
|---------------------------------|----------------------------------------------------------------------------------------------------------------------------------------------------------------------------------------------------------------------------------------------------------------------------------------------------------------------------------------------|
| Notes:                          | For 12 mm thick sheets                                                                                                                                                                                                                                                                                                                       |
| FEATURES                        |                                                                                                                                                                                                                                                                                                                                              |
| Gold                            | The Gold finish is obtained by treating the steel with a physical process called PVD (Physical Vacuum Deposition) which deposits particles of noble metals on the surface. The result is a unique and refined aesthetic effect, and an improvement in the mechanical properties of the steel that is more resistant to shocks and scratches. |
| PHANTOM BASE - 12 mm            | The Phantom BASE sink's bottoms are specifically engineered to be coupled with sinks made out of slabs. The perimetric trough makes for a simple and perfect installation. This version of Phantom BASE is meant for slabs of 12mm thickness.                                                                                                |
| PHANTOM BASE WITHOUT<br>WELDING | The steel bottom Phantom BASE solves the problem of water draining of slab sinks, because the slope built into the moulded bottom ensures perfect draining. The radius and sloped profile of Phantom BASE guarantee great practicality and hygiene in everyday cleaning.                                                                     |
| High thickness                  | Imm thick steel. A significant thickness, which guarantees the maximum sturdiness and durability.                                                                                                                                                                                                                                            |
| Perimetral overflow             | The overflow is always a security on the Foster sinks that prevents the overflow of water in case of oversights. The perimeter drain solution improves aesthetics thanks to its square and essential shape.                                                                                                                                  |

### **TECHNICAL DATA**

DETTAGLIO PER TROPPO PIENO / OVERFLOW DETAILS