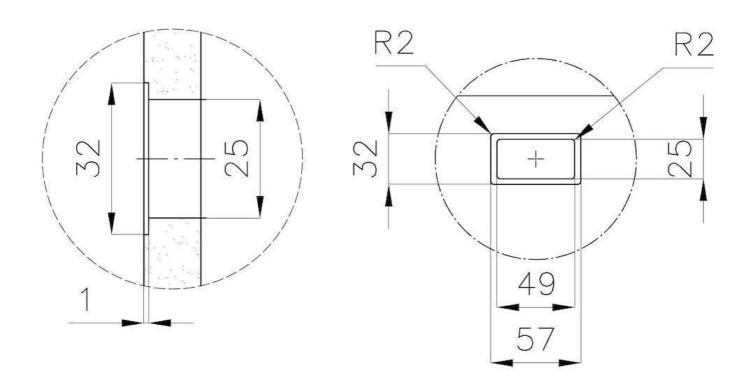

| Waste fitting                   | 3,5" drain                                                                                                                                                                                                                                                                                                                                   |
|---------------------------------|----------------------------------------------------------------------------------------------------------------------------------------------------------------------------------------------------------------------------------------------------------------------------------------------------------------------------------------------|
| Notes:                          | For 12 mm thick sheets                                                                                                                                                                                                                                                                                                                       |
| FEATURES                        |                                                                                                                                                                                                                                                                                                                                              |
| Gold                            | The Gold finish is obtained by treating the steel with a physical process called PVD (Physical Vacuum Deposition) which deposits particles of noble metals on the surface. The result is a unique and refined aesthetic effect, and an improvement in the mechanical properties of the steel that is more resistant to shocks and scratches. |
| PHANTOM BASE - 12 mm            | The Phantom BASE sink's bottoms are specifically engineered to be coupled with sinks made out of slabs. The perimetric trough makes for a simple and perfect installation. This version of Phantom BASE is meant for slabs of 12mm thickness.                                                                                                |
| PHANTOM BASE WITHOUT<br>WELDING | The steel bottom Phantom BASE solves the problem of water draining of slab sinks, because the slope built into the moulded bottom ensures perfect draining. The radius and sloped profile of Phantom BASE guarantee great practicality and hygiene in everyday cleaning.                                                                     |
| High thickness                  | Imm thick steel. A significant thickness, which guarantees the maximum sturdiness and durability.                                                                                                                                                                                                                                            |
| Perimetral overflow             | The overflow is always a security on the Foster sinks that prevents the overflow of water in case of oversights. The perimeter drain solution improves aesthetics thanks to its square and essential shape.                                                                                                                                  |

### **TECHNICAL DATA**

DETTAGLIO PER TROPPO PIENO / OVERFLOW DETAILS