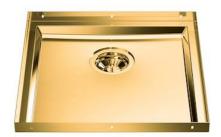

### **Sink Phantom Base Gold**

Recommended for 12 mm thickness

Kitchen Sinks

Code: 5554 349

#### **DETAILS**

| Material          | AISI 304 stainless steel                                                                                 |
|-------------------|----------------------------------------------------------------------------------------------------------|
| Texture           | Foster brushed                                                                                           |
| Finish            | PVD                                                                                                      |
| Coloring          | Gold                                                                                                     |
| Dimensions        | 430 x 430 mm                                                                                             |
| Number of bowls   | 1 bowl                                                                                                   |
| Bowl dimension    | 406 x 406 mm                                                                                             |
| Built-in hole     | View technical data sheet                                                                                |
| Standard fittings | Drain, Foster overflow and universal corrugated pipe (for installing different overflows), Boxed packing |