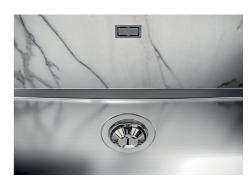

#### **DETAILS**

| Material          | AISI 304 stainless steel                                                                                 |
|-------------------|----------------------------------------------------------------------------------------------------------|
| Texture           | Foster brushed                                                                                           |
| Finish            | PVD                                                                                                      |
| Coloring          | Gold                                                                                                     |
| Dimensions        | 430 x 430 mm                                                                                             |
| Number of bowls   | 1 bowl                                                                                                   |
| Bowl dimension    | 406 x 406 mm                                                                                             |
| Built-in hole     | View technical data sheet                                                                                |
| Standard fittings | Drain, Foster overflow and universal corrugated pipe (for installing different overflows), Boxed packing |

| Waste fitting                   | 3,5" drain                                                                                                                                                                                                                                                                                                                                   |
|---------------------------------|----------------------------------------------------------------------------------------------------------------------------------------------------------------------------------------------------------------------------------------------------------------------------------------------------------------------------------------------|
| Notes:                          | For 12 mm thick sheets                                                                                                                                                                                                                                                                                                                       |
| FEATURES                        |                                                                                                                                                                                                                                                                                                                                              |
| Gold                            | The Gold finish is obtained by treating the steel with a physical process called PVD (Physical Vacuum Deposition) which deposits particles of noble metals on the surface. The result is a unique and refined aesthetic effect, and an improvement in the mechanical properties of the steel that is more resistant to shocks and scratches. |
| PHANTOM BASE - 12 mm            | The Phantom BASE sink's bottoms are specifically engineered to be coupled with sinks made out of slabs. The perimetric trough makes for a simple and perfect installation. This version of Phantom BASE is meant for slabs of 12mm thickness.                                                                                                |
| PHANTOM BASE WITHOUT<br>WELDING | The steel bottom Phantom BASE solves the problem of water draining of slab sinks, because the slope built into the moulded bottom ensures perfect draining. The radius and sloped profile of Phantom BASE guarantee great practicality and hygiene in everyday cleaning.                                                                     |
| High thickness                  | Imm thick steel. A significant thickness, which guarantees the maximum sturdiness and durability.                                                                                                                                                                                                                                            |
| Perimetral overflow             | The overflow is always a security on the Foster sinks that prevents the overflow of water in case of oversights. The perimeter drain solution improves aesthetics thanks to its square and essential shape.                                                                                                                                  |