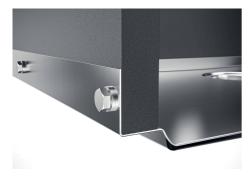

ck steel. A significant thickness, which guarantees the maximum sturdiness and durability.                                                                                                                                                                                                                                            |
| Perimetral overflow             | The overflow is always a security on the Foster sinks that prevents the overflow of water in case of oversights. The perimeter drain solution improves aesthetics thanks to its square and essential shape.                                                                                                                                  |

### **TECHNICAL DATA**







DETTAGLIO PER TROPPO PIENO / OVERFLOW DETAILS

### **GALLERY**









### **OPTIONAL ACCESSORIES**



Black grid 8100 651



Cestello inox 8612 000



**HDPE Chopping board** 8657 001



Stainless steel plate rack 8100 201



White bowl 8153 100



### **RECOMMENDED PAIRINGS**



Cooker hob Milanello Gold 5F 7682 009



Mixer Tap Omega Plus Gold 8498 859

### **OPTIONAL AUTOMATIC WASTE FITTINGS**



Space Push Gold automatic waste fitting 8407 121



Space Light automatic waste fitting - PL

8407 117



Space Push automatic waste fitting
- PP

8407 116



Space automatic waste fitting - PA 8407 108



Automatic waste fitting 8407 100



Automatic waste fitting 8407 000