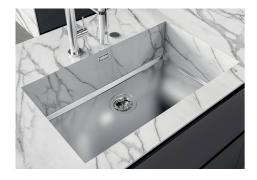

### **Sink Phantom Base Gold**

Recommended for 12 mm thickness

Kitchen Sinks

Code: 5554 349

#### **DETAILS**

| Material          | AISI 304 stainless steel                                                                                 |
|-------------------|----------------------------------------------------------------------------------------------------------|
| Texture           | Foster brushed                                                                                           |
| Finish            | PVD                                                                                                      |
| Coloring          | Gold                                                                                                     |
| Dimensions        | 430 x 430 mm                                                                                             |
| Number of bowls   | 1 bowl                                                                                                   |
| Bowl dimension    | 406 x 406 mm                                                                                             |
| Built-in hole     | View technical data sheet                                                                                |
| Standard fittings | Drain, Foster overflow and universal corrugated pipe (for installing different overflows), Boxed packing |

| Waste fitting                   | 3,5" drain                                                                                                                                                                                                                                                                                                                                   |
|---------------------------------|----------------------------------------------------------------------------------------------------------------------------------------------------------------------------------------------------------------------------------------------------------------------------------------------------------------------------------------------|
| Notes:                          | For 12 mm thick sheets                                                                                                                                                                                                                                                                                                                       |
| FEATURES                        |                                                                                                                                                                                                                                                                                                                                              |
| Gold                            | The Gold finish is obtained by treating the steel with a physical process called PVD (Physical Vacuum Deposition) which deposits particles of noble metals on the surface. The result is a unique and refined aesthetic effect, and an improvement in the mechanical properties of the steel that is more resistant to shocks and scratches. |
| PHANTOM BASE - 12 mm            | The Phantom BASE sink's bottoms are specifically engineered to be coupled with sinks made out of slabs. The perimetric trough makes for a simple and perfect installation. This version of Phantom BASE is meant for slabs of 12mm thickness.                                                                                                |
| PHANTOM BASE WITHOUT<br>WELDING | The steel bottom Phantom BASE solves the problem of water draining of slab sinks, because the slope built into the moulded bottom ensures perfect draining. The radius and sloped profile of Phantom BASE guarantee great practicality and hygiene in everyday cleaning.                                                                     |
| High thickness                  | Imm thick steel. A significant thickness, which guarantees the maximum sturdiness and durability.                                                                                                                                                                                                                                            |
| Perimetral overflow             | The overflow is always a security on the Foster sinks that prevents the overflow of water in case of oversights. The perimeter drain solution improves aesthetics thanks to its square and essential shape.                                                                                                                                  |